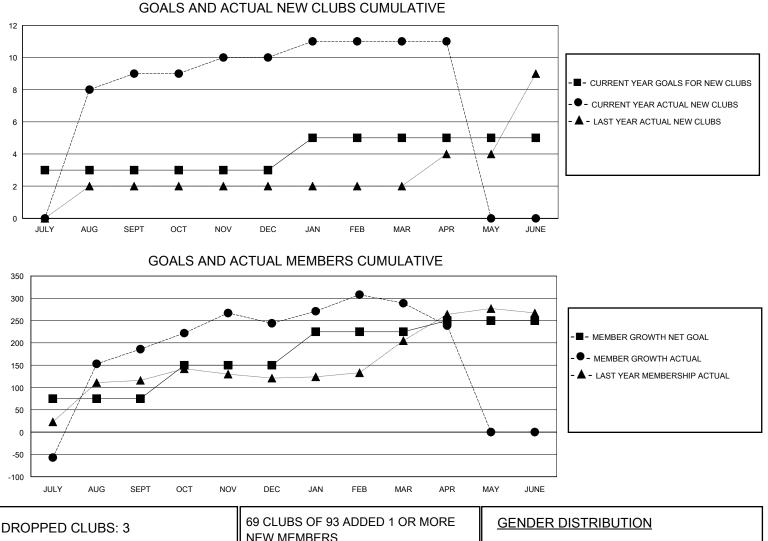

## MONTHLY MEMBERSHIP PROGRESS REPORT

District 320 F

Results as of: 4/30/2024

| GMT:          |               | LOC         | ATION INDIA   |                       |                         | GMT CA                  |                                                    |  |  |
|---------------|---------------|-------------|---------------|-----------------------|-------------------------|-------------------------|----------------------------------------------------|--|--|
|               | Club          | S           |               | Members               |                         |                         |                                                    |  |  |
|               | RESULTS FOR   | R 2023-2024 |               | RESULTS FOR 2023-2024 |                         |                         |                                                    |  |  |
| QUARTER       | NEW CLUB GOAL | NEW CLUBS   | DROPPED CLUBS | QUARTER               | /BER GROWTH NET<br>GOAL | MEMBER GROWTH<br>ACTUAL | DROPPED<br>MEMBERS ACTUAL<br>(including transfers) |  |  |
| JULY/AUG/SEPT | 3             | 9           | 2             | JULY/AUG/SEPT         | 75                      | 390                     | 183                                                |  |  |
| OCT/NOV/DEC   | 0             | 1           | 1             | OCT/NOV/DEC           | 75                      | 197                     | 109                                                |  |  |
| JAN/FEB/MAR   | 2             | 1           | 0             | JAN/FEB/MAR           | 75                      | 78                      | 32                                                 |  |  |
| APR/MAY/JUNE  | 0             | 0           | 0             | APR/MAY/JUNE          | 25                      | 4                       | 51                                                 |  |  |

| DROPPED CLUBS: 3 |     | 69 CLUBS OF 93 ADDED 1 OR MORE | GENDER DISTRIBUTION        |                |       |
|------------------|-----|--------------------------------|----------------------------|----------------|-------|
|                  |     | NEW MEMBERS                    | MALE                       | 2,434 (77.49%) |       |
|                  |     |                                | FEMALE                     | 706 (22.48%)   |       |
| DROPPED MEMBERS  |     |                                |                            |                |       |
| DECEASED         | 4   | CLICK HERE FOR CUMULATIVE      | TOTAL FAMILY UNIT MEMBERS  |                | 1,054 |
| CLUB CANCELLED   | 3   | MEMBERSHIP DATA                |                            |                | 505   |
| OTHER            | 367 |                                | FAMILY MEMBERS PAYING HALF |                | 595   |
| TOTAL            | 374 |                                |                            |                |       |
|                  |     | -                              |                            |                |       |